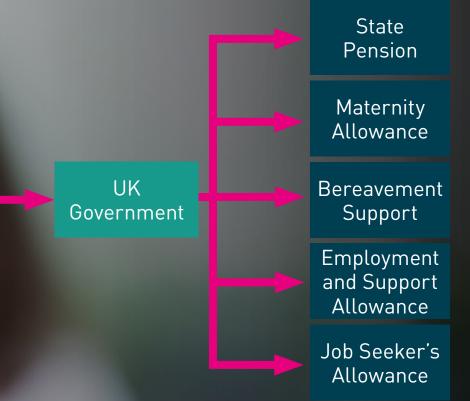

# NATIONAL INSURANCE CONTRIBUTIONS

We manage two types of National Insurance Contributions (NICs):

- **Employer NICs** are a cost to us of employing our colleagues and are based on their salaries.
- **Employee NICs** are costs incurred by our colleagues that we collect and pay to the UK Government on our colleagues' behalf.

# How does the UK Government use our National Insurance Contributions?\*

\*source:https://www.gov

SEVERN

TRENT

In 2022/23 we employed on average **7,651** colleagues and paid **£35.3m** in Employer NICs, while also collecting **£23.6m** in Employee NICs.