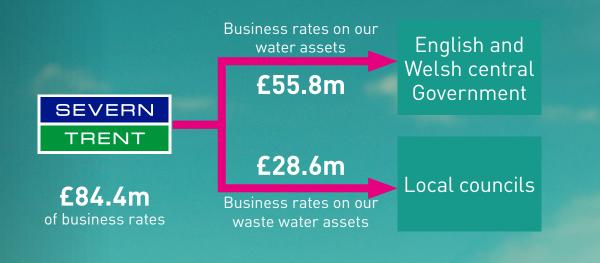

# **BUSINESS RATES**

Just like any other company, we pay business rates on all non-domestic property and infrastructure unless subject to a relief.

Business rates on our water assets, such as our pipelines and service reservoirs, are paid directly to central government. The Valuation Office Agency (VOA) carries out periodic revaluations to reflect changes in the assets assessed. We work with the VOA ahead of each revaluation to ensure that the amount paid for these assets is fairly assessed.

We pay business rates on our waste water assets, such as sewage treatment works, directly to the local council where the assets are located, which means the tax goes directly to the communities we serve. We regularly review the individual valuations for each of our sites to ensure that the correct business rates are being paid for these sites.