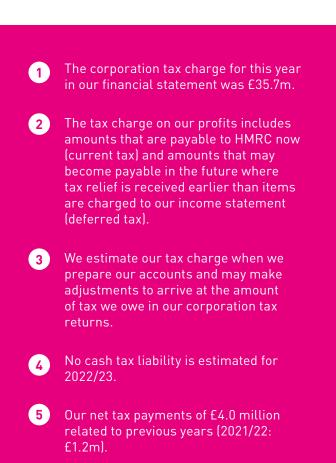

# CORPORATION TAX

We pay corporation tax on our profits, almost all of which are generated in the UK, so they're subject to UK corporation tax at the current rate of 19%.

#### Corporation Tax changes announced by the UK Government and the impact on Severn Trent's corporation tax profile.

In March 2021, the UK Government announced the introduction of a new capital allowance 'super deduction' tax relief, available from 1 April 2021 to 31 March 2023. It is our approach to make use of available incentives, such as the super deduction, offered by the Government to encourage investment where they align with our business objectives and help us invest in our operations and people (as outlined in our Tax Strategy).

As an infrastructure business, we invested £726.8m in our networks during the year and part of this investment will qualify for the super deduction. The changes announced to the capital allowance regime have reduced our current tax payable in the year to nil. The benefit we receive from this change is that the expenditure we have incurred is deducted from our taxable profits earlier than it otherwise would have been. We account for this timing difference through deferred tax.

Also announced in the UK 2021 Spring Budget was an increase in the main rate of corporation tax from 19% to 25% from 1 April 2023. We expect the impact of the increase in the corporation tax rate to result in higher corporation tax payments in future years which is also reflected in our deferred tax charge.