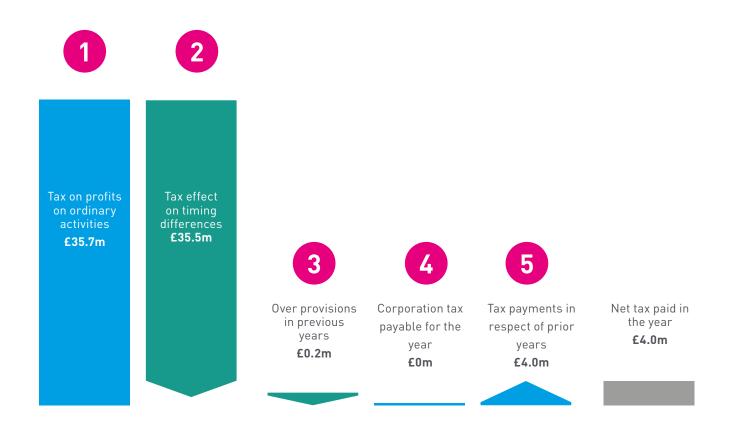

The chart overleaf shows why the tax we paid in the year was lower than the charge in our accounts.

One example of a project expected to qualify for the super deduction is the roll out of a large scale trial of smart water meters in our region to help customers save water and save money on their water bills as part of our Green Recovery programme.

# WHY OUR TAX PAID WAS LOWER THAN THE CHARGE IN OUR INCOME STATEMENT