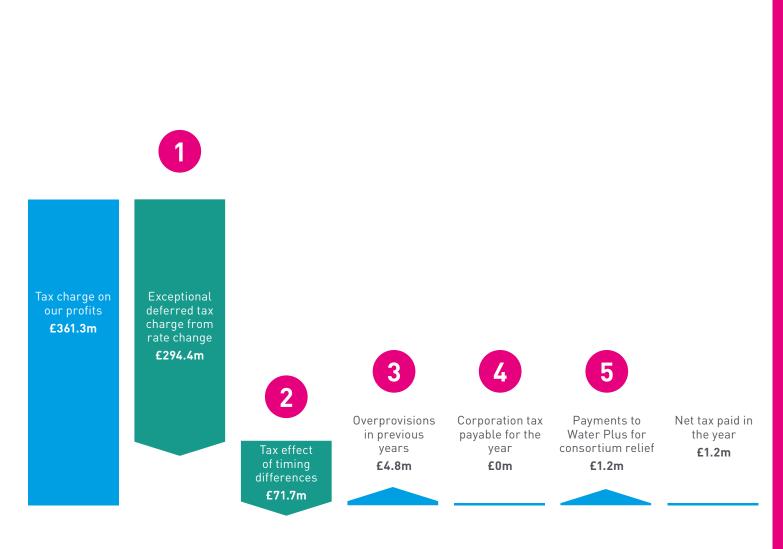

The chart overleaf shows why the tax we paid in the year was lower than the charge in our accounts.

# WHY OUR TAX PAID WAS LOWER THAN THE CHARGE IN OUR INCOME STATEMENT.

- 1 The increase in the main rate of corporation tax to 25% from 1 April 2023 means we have had to restate our deferred tax provision. This has not affected the amount of tax we needed to pay in the year.
- The tax charge on our profits includes amounts that are payable to HMRC now (current tax) and amounts that may become payable in the future, for which tax relief is received earlier than items are charged to our income statement (deferred tax).
- We estimate our tax charge when we prepare our accounts and make adjustments in later periods to arrive at the amount of tax we owe.
- No cash tax liability is estimated for 2021/22.
- Consortium relief allows Water Plus, our joint venture, to surrender a share of its losses to us instead of claiming loss relief from HMRC. We set these losses against amounts we owe to HMRC and pay Water Plus for the relief claimed. There is no impact on the overall amount of tax paid to HMRC.