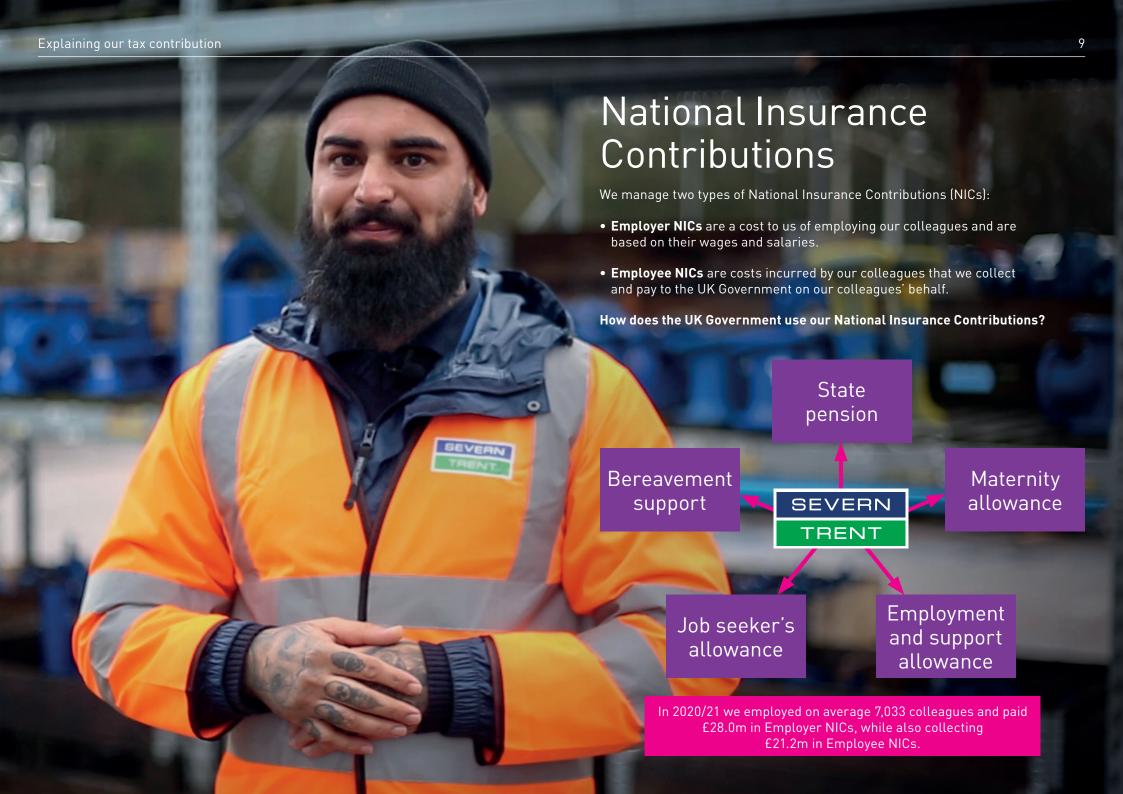

### Society

**Employer NICs** 

£28.0m

We incurred **£153.8m** in taxes which will go towards funding valuable public services, such as the NHS and schools

For every £1 of corporation tax we incurred we paid out another £4.13 in other business taxes