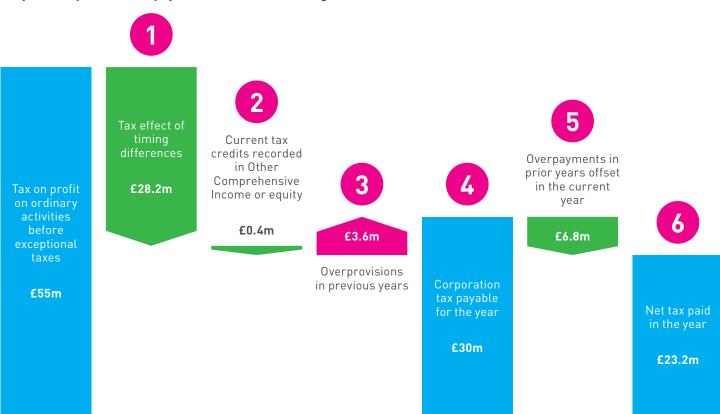

Why our corporation tax payments differ to the charge in our income statement

- The tax charge on our profits includes amounts that are payable to HMRC now (current tax) and amounts that may become payable in the future where tax relief is received earlier than items are charged to our income statement (deferred tax).
- We make contributions to our colleagues' share schemes, which we receive tax relief on but accounting rules require this benefit to be recorded outside of the income statement.
- We estimate our tax charge when we prepare our accounts and make adjustments in later periods to arrive at the amount of tax we owe.
- Our tax liability is paid in quarterly instalments in the year that the profits are made.
- In 2020/21, our quarterly instalment payments were lower than the liability we calculated at the end of the year because we used our overpayments from prior years to settle part of the current year tax liability.
- Net tax paid in the year of £23.2m (2019/20: £33.9m) includes £4.9m paid to our joint venture Water Plus for consortium relief (2019/20: nil).